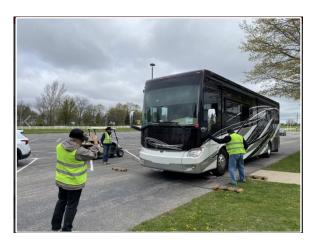

## Ramblin Pushers, Inc

Ramblin' Pushers, Inc. an FMCA Chapter in the INTO region will be on site with their certified scales weighing individual wheel positions. Each wheel position, such as left and right front, left and right rear, and left and right tag, if applicable, we be weighed individually.

These scales are commercial truck scales that are calibrated yearly to ensure their accuracy. They will provide you with a report of your weights.

This Four Corner weighing for RV's arriving Sunday, Monday, and Tuesday will be available from 9:00AM - 3:00PM. Weather permitting there will also be coach weighing on Sunday, the departure day from 9:00 AM - 12Noon. A Seminar is scheduled on Friday September 20<sup>th</sup> from 9:00 a.m. -10:00 a.m. in Seminar Room 6 Conference Center Upstairs. The seminar will further define these weights and tell you how that impacts various aspects of loading and associated effects on tire pressure as it relates to your specific tires. The cost is a \$20 donation.