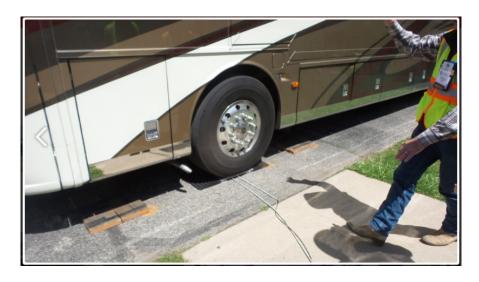

## Ramblin Pushers, Inc

Ramblin' Pushers, Inc. an FMCA Chapter in the INTO region will be on site with their certified scales weighing individual wheel positions. Each wheel position, such as left and right front, left and right rear, and left and right tag, if applicable, we be weighed individually.

These scales are commercial truck scales that are calibrated yearly to ensure their accuracy. They will provide you with a report of your weights.

This Four Corner weighing for RV's arriving Sunday, Monday, and Tuesday will be available from 9:00AM - 3:00PM. Weather permitting there will also be coach weighing on Sunday, the departure day from 9:00 AM - 12Noon. A Seminar is scheduled on Friday September 20<sup>th</sup> from 9:00 a.m. -10:00 a.m. in Seminar Room 6 Conference Center Upstairs. The seminar will further define these weights and tell you how that impacts various aspects of loading and associated effects on tire pressure as it relates to your specific tires. The cost is a \$20 donation.